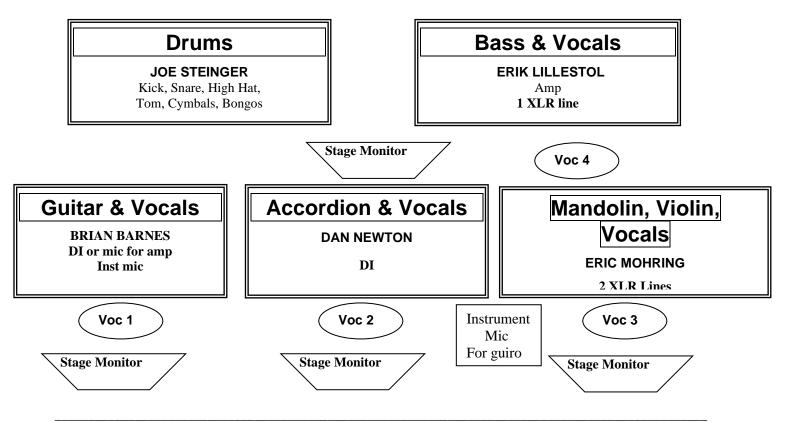

## Café Accordion Orchestra - Stage Plot

STAGE FRONT-(stage size approx 15ft wide x 12ft deep)

## LIST OF GEAR NEEDED:

- ♦ 4 vocal mics on boom stands
- ♦ 1 instrument mic on boom stand
- ◆ Accordion: DI or line for amp
- ♦ Guitar: DI or mic for amp, 1 inst mic
- ♦ Bass: 1 XLR line
- ♦ Mandolin/Violin: 2 XLR lines (can work with 1 if channels are limited)
- ◆ Drums: 2 overhead mics (additional mics for kick and snare if appropriate)
- ♦ 2-4 Stage Monitors
- ♦ Additional: 1 armless stool (for accordion player)